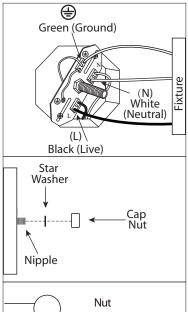

cap nut.

4. Connect (push) electrical

wires from fixture into correct

5. Once connections of

wires are completed, carefully

tuck wires and wire nuts into

the electrical box making sure

no bare wire (on the black and

white) is visible at the wire

over nipple and secure in

place with star washer and

nuts. Position hole in fixture

inserts.

Bulb