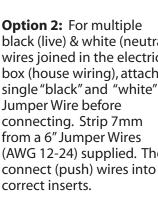

### **INSTALLATION:**

(Ground)

⊕

Green (Ground)

screws

Option 1

White (Neutral)

- $\mathbb{1}_{\circ}$  Attach nipple to mounting bracket. Adjust so it will clear hole in back of fixture and then lock nipple in place with hex nut.
- 2 Attach mounting bracket to electrical box with electrical box screws (not included).
- 3. Option 1: Connect (push) electrical wires from electric box (house wiring) into correct inserts.
- Option 2: For multiple black (live) & white (neutral) wires joined in the electrical box (house wiring), attach a single "black" and "white" Jumper Wire before connecting. Strip 7mm from a 6" Jumper Wires (AWG 12-24) supplied. Then connect (push) wires into