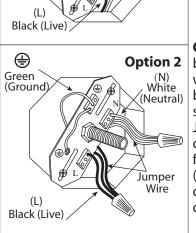

### **INSTALLATION:**

(Ground)

⊕

Green (Ground)

screws

Option 1

White (Neutral)

- $\mathbb{1}_{\circ}$  Attach nipple to mounting bracket. Adjust so it will clear hole in back of fixture and then lock nipple in place with hex nut.
- 2 Attach mounting bracket to electrical box with electrical box screws (not included).
- 3. Option 1: Connect (push) electrical wires from electric box (house wiring) into correct inserts.
- Option 2: For multiple black (live) & white (neutral) wires joined in the electrical box (house wiring), attach a single "black" and "white" Jumper Wire before connecting. Strip 7mm from a 6" Jumper Wires (AWG 12-24) supplied. Then connect (push) wires into