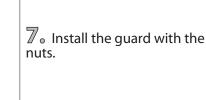

cap nut.

4. Connect (push) electrical

wires from fixture into correct

5. Once connections of

wires are completed, carefully

tuck wires and wire nuts into

the electrical box making sure

no bare wire (on the black and

white) is visible at the wire

over nipple and secure in

place with star washer and

nuts. Position hole in fixture

inserts.

Bulb