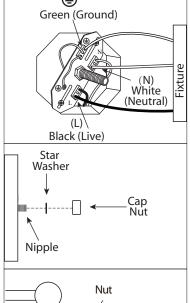

### **INSTALLATION:**

(Ground)

⊕

Green (Ground)

screws

Option 1

White (Neutral)

- $\mathbb{1}_{\circ}$  Attach nipple to mounting bracket. Adjust so it will clear hole in back of fixture and then lock nipple in place with hex nut.
- 2 Attach mounting bracket to electrical box with electrical box screws (not included).
- 3. Option 1: Connect (push) electrical wires from electric box (house wiring) into correct inserts.
- Option 2: For multiple black (live) & white (neutral) wires joined in the electrical box (house wiring), attach a single "black" and "white" Jumper Wire before connecting. Strip 7mm from a 6" Jumper Wires (AWG 12-24) supplied. Then connect (push) wires into