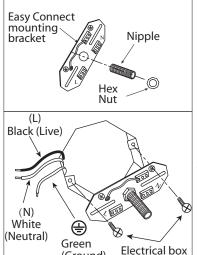

### **INSTALLATION:**

(Ground)

⊕

Green (Ground)

screws

Option 1

White (Neutral)

- $\mathbb{1}_{\circ}$  Attach nipple to mounting bracket. Adjust so it will clear hole in back of fixture and then lock nipple in place with hex nut.
- 2 Attach mounting bracket to electrical box with electrical box screws (not included).
- 3. Option 1: Connect (push) electrical wires from electric box (house wiring) into correct inserts.
- Option 2: For multiple black (live) & white (neutral) wires joined in the electrical box (house wiring), attach a single "black" and "white" Jumper Wire before connecting. Strip 7mm from a 6" Jumper Wires (AWG 12-24) supplied. Then connect (push) wires into

cap nut.

4. Connect (push) electrical

wires from fixture into correct

5. Once connections of

wires are completed, carefully

tuck wires and wire nuts into

the electrical box making sure

no bare wire (on the black and

white) is visible at the wire

over nipple and secure in

place with star washer and

nuts. Position hole in fixture

inserts.

Bulb